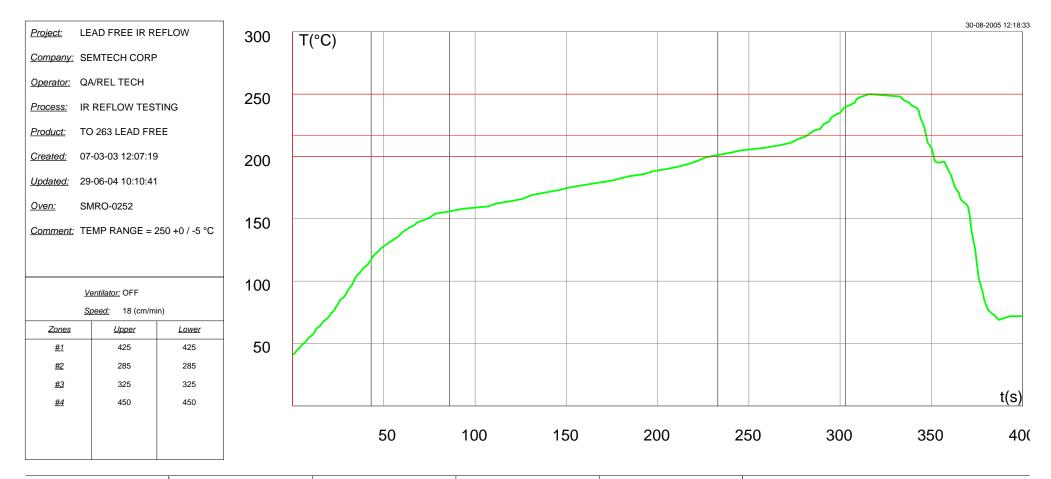

|                  |                             | reached, t=[0s-449s] | Time above 200°C<br>Reached at - Duration |        | Time above 217°C<br>Reached at - Duration |       | Time above 250°C              |     |                               | Max. Slope, T<200°C |    |                               |        |     |   |
|------------------|-----------------------------|----------------------|-------------------------------------------|--------|-------------------------------------------|-------|-------------------------------|-----|-------------------------------|---------------------|----|-------------------------------|--------|-----|---|
| Name - Probe Nr. | Temp.                       | Reached at           |                                           |        |                                           |       | Reached at - Duration         |     | Slope - Reached at - Duration |                     |    | Slope - Reached at - Duration |        |     |   |
| 2938-1-3         |                             |                      |                                           |        |                                           |       |                               |     |                               |                     |    |                               |        |     |   |
| Curve1           | 250                         | 315.62               | 232.36                                    | 119.84 | 284.12                                    | 64.14 |                               |     |                               | 4.00                | 32 | 1                             | -14.00 | 374 | 1 |
|                  |                             |                      |                                           |        |                                           |       |                               |     |                               |                     |    |                               |        |     |   |
|                  |                             |                      |                                           |        |                                           |       |                               |     |                               |                     |    |                               |        |     |   |
|                  |                             |                      |                                           |        |                                           |       |                               |     |                               |                     |    |                               |        |     |   |
|                  |                             |                      |                                           |        |                                           |       |                               |     |                               |                     |    |                               |        |     |   |
|                  |                             |                      |                                           |        |                                           |       |                               |     |                               |                     |    |                               |        |     |   |
|                  |                             |                      |                                           |        |                                           |       |                               |     |                               |                     |    |                               |        |     |   |
|                  |                             |                      |                                           |        |                                           |       |                               |     |                               |                     |    |                               |        |     |   |
|                  |                             |                      |                                           |        |                                           |       |                               |     |                               |                     |    |                               |        |     |   |
|                  |                             |                      |                                           |        |                                           |       |                               |     |                               |                     |    |                               |        |     |   |
|                  | Max. Slope, T=[200°C-217°C] |                      |                                           |        | Max. Slope, T=[217°C-250°C]               |       |                               |     | Max. Slope, T>250°C           |                     |    |                               |        |     |   |
|                  | Slope - Rea                 | ached at - Duration  | Slope - Reached at - Duration             |        | Slope - Reached at - Duration             |       | Slope - Reached at - Duration |     | Slope - Reached at - Duration |                     |    | Slope - Reached at - Duration |        |     |   |
|                  | 0.74                        | 281 7                | 5.00                                      | 254 4  | 2.00                                      | 204 4 | 7.00                          | 240 | 1                             |                     |    |                               |        |     |   |
|                  | 0.71                        | 281 7                | -5.00                                     | 351 1  | 2.00                                      | 301 1 | -7.00                         | 346 | 1                             |                     |    |                               |        |     |   |
|                  |                             |                      |                                           |        |                                           |       |                               |     |                               |                     |    |                               |        |     |   |
|                  |                             |                      |                                           |        |                                           |       |                               |     |                               |                     |    |                               |        |     |   |
|                  |                             |                      |                                           |        |                                           |       |                               |     |                               |                     |    |                               |        |     |   |
|                  |                             |                      |                                           |        |                                           |       |                               |     |                               |                     |    |                               |        |     |   |
|                  |                             |                      |                                           |        |                                           |       |                               |     |                               |                     |    |                               |        |     |   |
|                  |                             |                      |                                           |        |                                           |       |                               |     |                               |                     |    |                               |        |     |   |
|                  |                             |                      |                                           |        |                                           |       |                               |     |                               |                     |    |                               |        |     |   |
|                  |                             |                      |                                           |        |                                           |       |                               |     |                               |                     |    |                               |        |     |   |
|                  |                             |                      |                                           |        |                                           |       |                               |     |                               |                     |    |                               |        |     |   |