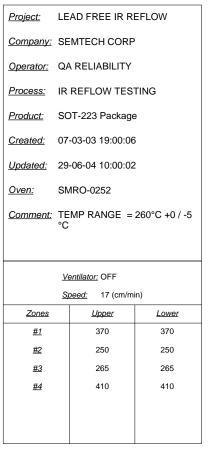

|                  | Max. Temp                     |     | Time above 200°C |                               |     | Time above 217°C            |                               |     | Time above 260°C |                               |                     | Max. Slope, T<200°C |                               |    |   |                               |     |   |
|------------------|-------------------------------|-----|------------------|-------------------------------|-----|-----------------------------|-------------------------------|-----|------------------|-------------------------------|---------------------|---------------------|-------------------------------|----|---|-------------------------------|-----|---|
| Name - Probe Nr. | Temp. Reached at              |     |                  | Reached at - Duration         |     |                             | Reached at - Duration         |     |                  | Reached at - Duration         |                     |                     | Slope - Reached at - Duration |    |   | Slope - Reached at - Duration |     |   |
| 877-1-3          |                               |     |                  |                               |     |                             |                               |     |                  |                               |                     |                     |                               |    |   |                               |     |   |
| Curve1           | 258                           | (   | 350.87           | 293.09                        |     | 81.61                       | 306.19                        |     | 65.53            |                               |                     |                     | 3.00                          | 30 | 1 | -9.00                         | 397 | 1 |
|                  |                               |     |                  |                               |     |                             |                               |     |                  |                               |                     |                     |                               |    |   |                               |     |   |
|                  |                               |     |                  |                               |     |                             |                               |     |                  |                               |                     |                     |                               |    |   |                               |     |   |
|                  |                               |     |                  |                               |     |                             |                               |     |                  |                               |                     |                     |                               |    |   |                               |     |   |
|                  | Max. Slope, T=[200°C-217°C]   |     |                  |                               |     | Max. Slope, T=[217°C-260°C] |                               |     |                  |                               | Max. Slope, T>260°C |                     |                               |    |   |                               |     |   |
|                  | Slope - Reached at - Duration |     |                  | Slope - Reached at - Duration |     |                             | Slope - Reached at - Duration |     |                  | Slope - Reached at - Duration |                     |                     | Slope - Reached at - Duration |    |   | Slope - Reached at - Duration |     |   |
|                  | 2.00                          | 302 | 1                | -7.00                         | 372 | 1                           | 2.00                          | 309 | 1                | -8.00                         | 371                 | 1                   |                               |    |   |                               |     |   |
|                  |                               |     |                  |                               |     |                             |                               |     |                  |                               |                     |                     |                               |    |   |                               |     |   |
|                  |                               |     |                  |                               |     |                             |                               |     |                  |                               |                     |                     |                               |    |   |                               |     |   |
|                  |                               |     |                  |                               |     |                             |                               |     |                  |                               |                     |                     |                               |    |   |                               |     |   |
|                  |                               |     |                  |                               |     |                             |                               |     |                  |                               |                     |                     |                               |    |   |                               |     |   |