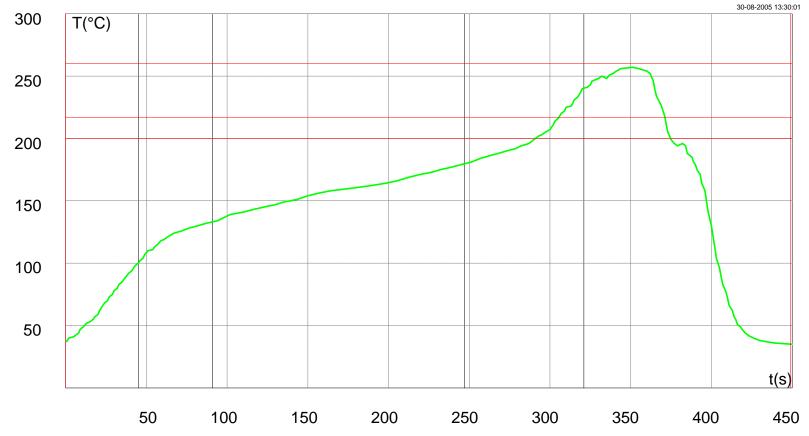

|                  | Max. Temp                     |     | Time above 200°C |                               |     | Time above 217°C            |                               |     | Time above 260°C |                               |                     | Max. Slope, T<200°C |                               |    |   |                               |     |   |
|------------------|-------------------------------|-----|------------------|-------------------------------|-----|-----------------------------|-------------------------------|-----|------------------|-------------------------------|---------------------|---------------------|-------------------------------|----|---|-------------------------------|-----|---|
| Name - Probe Nr. | Temp. Reached at              |     |                  | Reached at - Duration         |     |                             | Reached at - Duration         |     |                  | Reached at - Duration         |                     |                     | Slope - Reached at - Duration |    |   | Slope - Reached at - Duration |     |   |
| 877-1-3          |                               |     |                  |                               |     |                             |                               |     |                  |                               |                     |                     |                               |    |   |                               |     |   |
| Curve1           | 258                           | (   | 350.87           | 293.09                        |     | 81.61                       | 306.19                        |     | 65.53            |                               |                     |                     | 3.00                          | 30 | 1 | -9.00                         | 397 | 1 |
|                  |                               |     |                  |                               |     |                             |                               |     |                  |                               |                     |                     |                               |    |   |                               |     |   |
|                  |                               |     |                  |                               |     |                             |                               |     |                  |                               |                     |                     |                               |    |   |                               |     |   |
|                  |                               |     |                  |                               |     |                             |                               |     |                  |                               |                     |                     |                               |    |   |                               |     |   |
|                  | Max. Slope, T=[200°C-217°C]   |     |                  |                               |     | Max. Slope, T=[217°C-260°C] |                               |     |                  |                               | Max. Slope, T>260°C |                     |                               |    |   |                               |     |   |
|                  | Slope - Reached at - Duration |     |                  | Slope - Reached at - Duration |     |                             | Slope - Reached at - Duration |     |                  | Slope - Reached at - Duration |                     |                     | Slope - Reached at - Duration |    |   | Slope - Reached at - Duration |     |   |
|                  | 2.00                          | 302 | 1                | -7.00                         | 372 | 1                           | 2.00                          | 309 | 1                | -8.00                         | 371                 | 1                   |                               |    |   |                               |     |   |
|                  |                               |     |                  |                               |     |                             |                               |     |                  |                               |                     |                     |                               |    |   |                               |     |   |
|                  |                               |     |                  |                               |     |                             |                               |     |                  |                               |                     |                     |                               |    |   |                               |     |   |
|                  |                               |     |                  |                               |     |                             |                               |     |                  |                               |                     |                     |                               |    |   |                               |     |   |
|                  |                               |     |                  |                               |     |                             |                               |     |                  |                               |                     |                     |                               |    |   |                               |     |   |