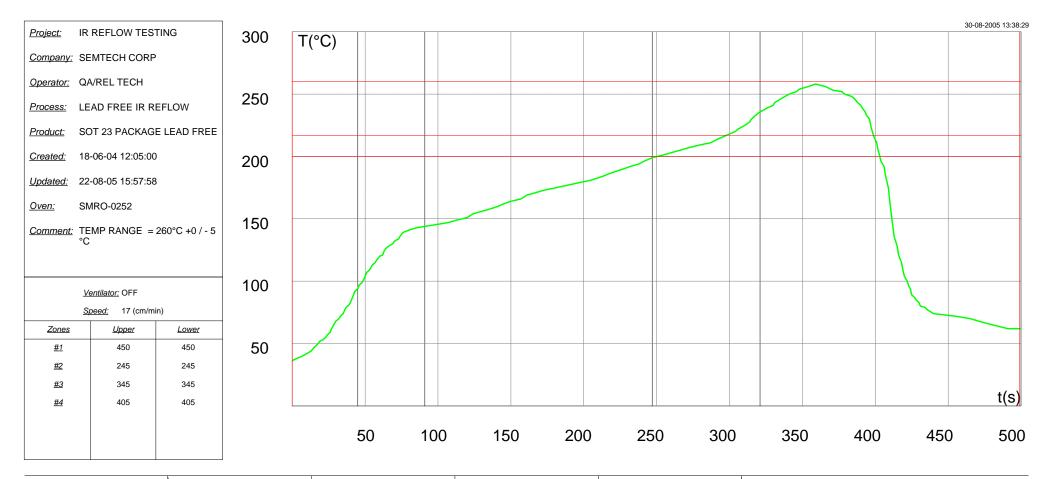

|                  | Max. Temp.  | reached, t=[0s-499s]                  | Time above 200°C<br>Reached at - Duration     |        | Time above 217°C<br>Reached at - Duration       |       | Time above 260°C<br>Reached at - Duration       |       | Max. Slope, T<200°C                        |    |   |                                             |     |   |
|------------------|-------------|---------------------------------------|-----------------------------------------------|--------|-------------------------------------------------|-------|-------------------------------------------------|-------|--------------------------------------------|----|---|---------------------------------------------|-----|---|
| Name - Probe Nr. | Temp.       | Reached at                            |                                               |        |                                                 |       |                                                 |       | Slope - Reached at - Duration              |    |   | Slope - Reached at - Duration               |     |   |
| 634-1-3          |             |                                       |                                               |        |                                                 |       |                                                 |       |                                            |    |   |                                             |     |   |
| Curve1           | 258         | 358.61                                | 253.77                                        | 150.71 | 299.64                                          | 99.48 |                                                 |       | 3.00                                       | 27 | 1 | -11.00                                      | 410 | 1 |
|                  | Slope - Rea | Max. Slope, T=<br>ached at - Duration | 200°C-217°C]<br>Slope - Reached at - Duration |        | Max. Slope, T=<br>Slope - Reached at - Duration |       | =[217°C-260°C]<br>Slope - Reached at - Duration |       | Max. Slop<br>Slope - Reached at - Duration |    |   | pe, T>260°C<br>Slope - Reached at - Duratio |     |   |
|                  | 0.57        | 290 14                                | -6.00 4                                       | .02 1  | 1.00                                            | 312 5 | -6.00                                           | 397 1 |                                            |    |   |                                             |     |   |
|                  |             |                                       |                                               |        |                                                 |       |                                                 |       |                                            |    |   |                                             |     |   |