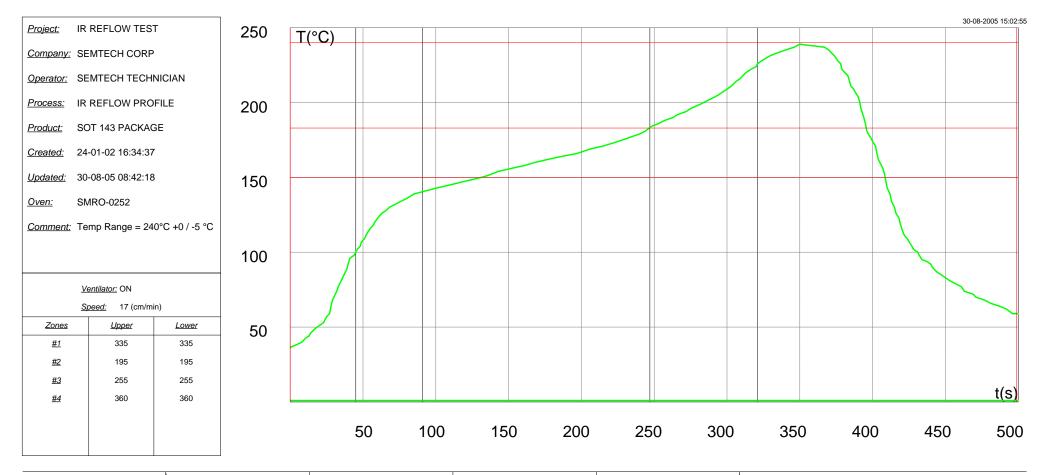

| Name - Probe Nr. |             | eached, t=[0s-499s]         | Time above 150°C              |               | Time above 183°C              |                             | Time above 240°C              |                   | Max. Slope, T<150°C           |                     |              |                            |            |                             |
|------------------|-------------|-----------------------------|-------------------------------|---------------|-------------------------------|-----------------------------|-------------------------------|-------------------|-------------------------------|---------------------|--------------|----------------------------|------------|-----------------------------|
|                  | Temp.       | Reached at                  | Reached                       | at - Duration | Reach                         | ed at - Duration            | Reach                         | ned at - Duration | Slope -                       | Reached a           | t - Duration | Slope -                    | Reached at | <ul> <li>Duratic</li> </ul> |
| 67-1-1           |             |                             |                               |               |                               |                             |                               |                   |                               |                     |              |                            |            |                             |
| Curve1           | 240         | 355.64                      | 136.42                        | 272.83        | 247.81                        | 148.33                      |                               |                   | 5.00                          | 28                  | 1            | -5.00                      | 409        | 1                           |
|                  |             |                             |                               |               |                               |                             |                               |                   |                               |                     |              |                            |            |                             |
|                  |             |                             |                               |               |                               |                             |                               |                   |                               |                     |              |                            |            |                             |
|                  |             | Max. Slope, T=[150°C-183°C] |                               |               |                               | Max. Slope, T=[183°C-240°C] |                               |                   |                               | Max. Slope, T>240°C |              |                            |            |                             |
|                  | Slope - Rea | ched at - Duration          | Slope - Reached at - Duration |               | Slope - Reached at - Duration |                             | Slope - Reached at - Duration |                   | Slope - Reached at - Duration |                     |              | Slope - Reached at - Durat |            |                             |
|                  | 0.67        | 247 6                       | -5.00 3                       | 396 1         | 1.00                          | 305 5                       | -5.00                         | 392 1             |                               |                     |              |                            |            |                             |
|                  | 0.07        | 247 0                       | 5.00                          |               | 1.00                          | 505 5                       | 5.00                          | 552 1             |                               |                     |              |                            |            |                             |
|                  |             |                             |                               |               |                               |                             |                               |                   |                               |                     |              |                            |            |                             |
|                  |             |                             |                               |               |                               |                             |                               |                   |                               |                     |              |                            |            |                             |
|                  |             |                             |                               |               |                               |                             |                               |                   |                               |                     |              |                            |            |                             |
|                  |             |                             |                               |               |                               |                             |                               |                   |                               |                     |              |                            |            |                             |
|                  |             |                             |                               |               |                               |                             |                               |                   |                               |                     |              |                            |            |                             |
|                  |             |                             |                               |               |                               |                             | 1                             |                   |                               |                     |              | 1                          |            |                             |