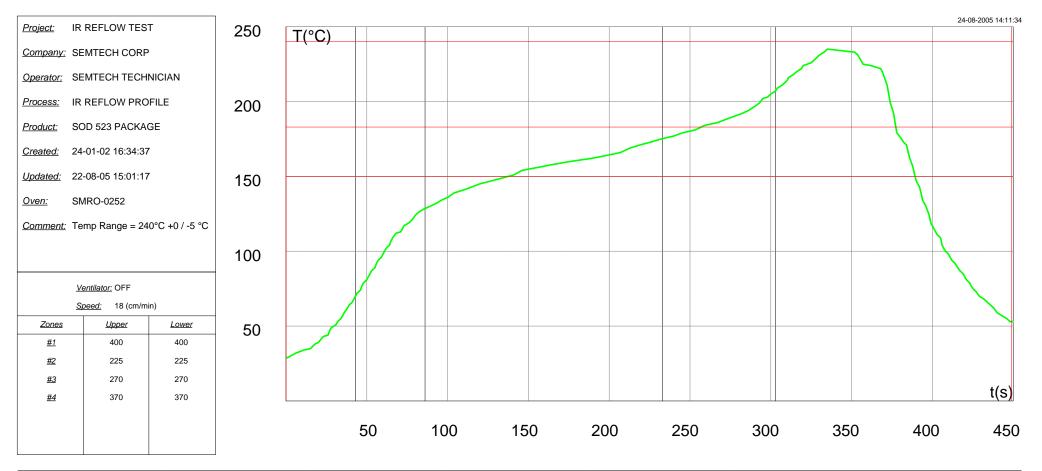

|                    |                  | reached, t=[0s-449s] | Time above 150°C              |        | Time above 183°C      |                    | Time above 240°C              |                     |                               | Max. Slope, T<150°C           |    |                               |                               |     |   |
|--------------------|------------------|----------------------|-------------------------------|--------|-----------------------|--------------------|-------------------------------|---------------------|-------------------------------|-------------------------------|----|-------------------------------|-------------------------------|-----|---|
| Name - Probe Nr.   | Temp. Reached at |                      | Reached at - Duration         |        | Reached at - Duration |                    | Reached at - Duration         |                     | Slope - Reached at - Duration |                               |    | Slope - Reached at - Duration |                               |     |   |
| 3029-1-1<br>Curve1 | 236              | 338.69               | 141.22                        | 248.67 | 258.80                | 119.27             |                               |                     |                               | 3.00                          | 47 | 1                             | -5.00                         | 394 | 1 |
|                    |                  |                      |                               |        |                       |                    |                               |                     |                               |                               |    |                               |                               |     |   |
|                    |                  |                      |                               |        |                       |                    |                               |                     |                               |                               |    |                               |                               |     |   |
|                    |                  |                      |                               |        |                       |                    |                               |                     |                               |                               |    |                               |                               |     |   |
|                    |                  |                      |                               |        |                       |                    |                               |                     |                               |                               |    |                               |                               |     |   |
|                    |                  |                      |                               |        |                       |                    |                               |                     |                               |                               |    |                               |                               |     |   |
|                    |                  | Max. Slope, T=       | Max. Slope, T=[183°C-240°C]   |        |                       |                    |                               | Max. Slope, T>240°C |                               |                               |    |                               |                               |     |   |
|                    | Slope - Rea      | ached at - Duration  | Slope - Reached at - Duration |        | Slope - Read          | ched at - Duration | Slope - Reached at - Duration |                     |                               | Slope - Reached at - Duration |    |                               | Slope - Reached at - Duration |     |   |
|                    | 0.36             | 141 11               | -5.00 3                       | 385 1  | 1.50                  | 309 2              | -7.00                         | 376                 | 1                             |                               |    |                               |                               |     |   |
|                    |                  |                      |                               |        |                       |                    |                               |                     |                               |                               |    |                               |                               |     |   |
|                    |                  |                      |                               |        |                       |                    |                               |                     |                               |                               |    |                               |                               |     |   |
|                    |                  |                      |                               |        |                       |                    |                               |                     |                               |                               |    |                               |                               |     |   |
|                    |                  |                      |                               |        |                       |                    |                               |                     |                               |                               |    |                               |                               |     |   |
|                    |                  |                      |                               |        |                       |                    |                               |                     |                               |                               |    |                               |                               |     |   |