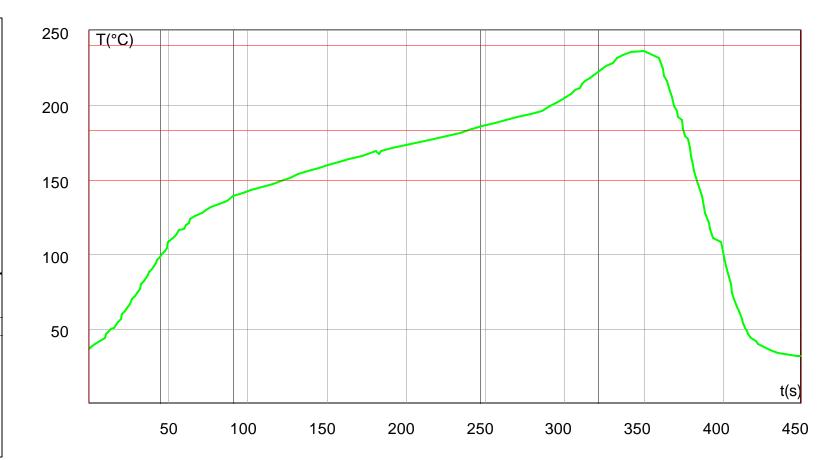

| <u>Project</u> :       | IR REFLOW TESTING                 |              |       |  |  |  |  |  |
|------------------------|-----------------------------------|--------------|-------|--|--|--|--|--|
| Company:               | SEMTECH CORP                      |              |       |  |  |  |  |  |
| Operator:              | QA/RELTECH                        |              |       |  |  |  |  |  |
| Process:               | IR REFLOW                         |              |       |  |  |  |  |  |
| <u>Product</u>         | Q80P                              |              |       |  |  |  |  |  |
| <u>Created:</u>        | 24-06-04 18:14:02                 |              |       |  |  |  |  |  |
| <u>Updated:</u>        | 10-08-05 11:44:19                 |              |       |  |  |  |  |  |
| <u>Oven:</u>           | SMRO-0252                         |              |       |  |  |  |  |  |
| Comment                | Comment TEMP RANGE = 240 °C +0/-5 |              |       |  |  |  |  |  |
|                        |                                   |              |       |  |  |  |  |  |
|                        |                                   |              |       |  |  |  |  |  |
| <u>Ventilator:</u> OFF |                                   |              |       |  |  |  |  |  |
| Speed: 17 (cm/min)     |                                   |              |       |  |  |  |  |  |
| <u>Zones</u>           |                                   | <u>Upper</u> | Lower |  |  |  |  |  |
| <u>#1</u>              |                                   | 330          | 330   |  |  |  |  |  |
| <u>#2</u>              |                                   | 195          | 195   |  |  |  |  |  |
| <u>#3</u>              |                                   | 245          | 245   |  |  |  |  |  |
| <u>#4</u>              |                                   | 320          | 320   |  |  |  |  |  |
|                        |                                   |              |       |  |  |  |  |  |

|                  | Max. Temp. | . reached, t=[0s-449s] Time above 150°C                       |        |                 | Time above 183°C              |     |                             | Time above 240°C              |     |                               | Max. Slope, T<150°C |    |                          |       |     |
|------------------|------------|---------------------------------------------------------------|--------|-----------------|-------------------------------|-----|-----------------------------|-------------------------------|-----|-------------------------------|---------------------|----|--------------------------|-------|-----|
| Name - Probe Nr. | Temp.      | Reached at                                                    | Reache | d at - Duration | Reached at - Duration         |     |                             | Reached at - Duration         |     | Slope - Reached at - Duration |                     |    | Slope - Reached at - Dur |       |     |
| -3<br>Curve1     | 237        | 351.47                                                        | 127.48 | 256.75          | 241.86                        | 1   | 34.03                       |                               |     |                               | 3.00                | 32 | 1                        | -7.00 | 384 |
|                  |            | Max. Slope, T=[150°C-183°C]                                   |        |                 |                               |     | Max. Slope, T=[183°C-240°C] |                               |     |                               | Max. Slope, T>240°C |    |                          |       |     |
|                  | Slope - Re | Slope - Reached at - Duration   Slope - Reached at - Duration |        |                 | Slope - Reached at - Duration |     |                             | Slope - Reached at - Duration |     | Slope - Reached at - Duration |                     |    | Slope - Reached at - Dur |       |     |
|                  | 0.50       | 177 6                                                         | -7.00  | 384 1           | 1.00                          | 306 | 3                           | -7.00                         | 362 | 1                             |                     |    |                          |       |     |