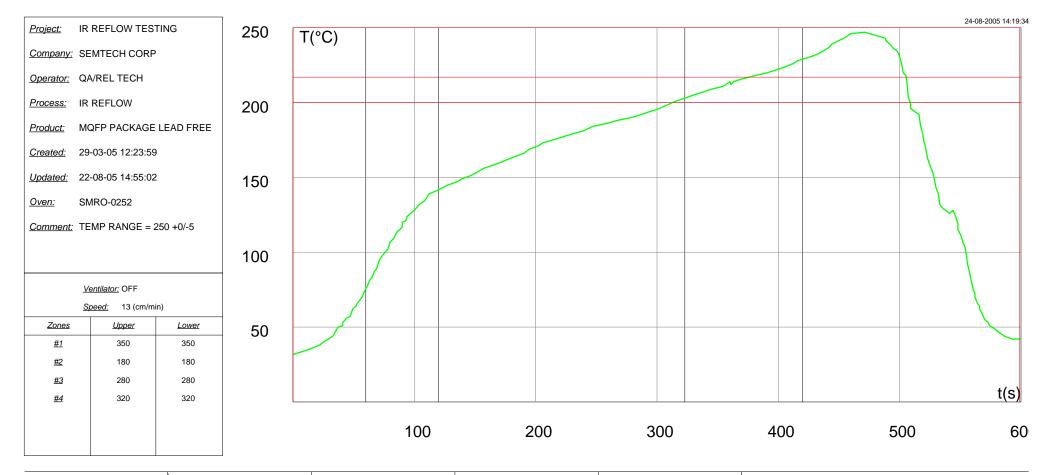

| Name - Probe Nr. |                             | reached, t=[0s-599s |                       | Time above 200°C              |                             | Time above 217°C              |                       | Time above 250°C              |                     |                               | Max. Slope, T<200°C |   |                               |     |   |  |
|------------------|-----------------------------|---------------------|-----------------------|-------------------------------|-----------------------------|-------------------------------|-----------------------|-------------------------------|---------------------|-------------------------------|---------------------|---|-------------------------------|-----|---|--|
|                  | Temp.                       | Reached at          | Reached at - Duration |                               | Reached at - Duration       |                               | Reached at - Duration |                               | n                   | Slope - Reached at - Duration |                     |   | Slope - Reached at - Duration |     |   |  |
| 535-X-C          |                             |                     |                       |                               |                             |                               |                       |                               |                     |                               |                     |   |                               |     |   |  |
| Curve1           | 248                         | 473.63              | 316.27                | 192.41                        | 380.93                      | 124.64                        |                       |                               | -                   | 3.00                          | 61                  | 1 | -8.00                         | 523 | 1 |  |
|                  |                             |                     |                       |                               |                             |                               |                       |                               |                     |                               |                     |   |                               |     |   |  |
|                  |                             |                     |                       |                               |                             |                               |                       |                               |                     |                               |                     |   |                               |     |   |  |
|                  |                             |                     |                       |                               |                             |                               |                       |                               |                     |                               |                     |   |                               |     |   |  |
|                  |                             |                     |                       |                               |                             |                               |                       |                               |                     |                               |                     |   |                               |     |   |  |
|                  | Max. Slope, T=[200°C-217°C] |                     |                       |                               | Max. Slope, T=[217°C-250°C] |                               |                       |                               | Max. Slope, T>250°C |                               |                     |   |                               |     |   |  |
|                  | Slope - Rea                 | ached at - Duration | Slope - Read          | Slope - Reached at - Duration |                             | Slope - Reached at - Duration |                       | Slope - Reached at - Duration |                     | Slope - Reached at - Duration |                     |   | Slope - Reached at - Duration |     |   |  |
|                  | 0.50                        | 353 8               | -5.00                 | 507 2                         | 0.50                        | 437 16                        | -4.00                 | 504                           | 1                   |                               |                     |   |                               |     |   |  |
|                  |                             |                     |                       |                               |                             |                               |                       |                               |                     |                               |                     |   |                               |     |   |  |
|                  |                             |                     |                       |                               |                             |                               |                       |                               |                     |                               |                     |   |                               |     |   |  |
|                  |                             |                     |                       |                               |                             |                               |                       |                               |                     |                               |                     |   |                               |     |   |  |
|                  |                             |                     |                       |                               |                             |                               |                       |                               |                     |                               |                     |   |                               |     |   |  |
|                  |                             |                     |                       |                               |                             |                               |                       |                               |                     |                               |                     |   |                               |     |   |  |
|                  |                             |                     |                       |                               |                             |                               |                       |                               |                     |                               |                     |   |                               |     |   |  |