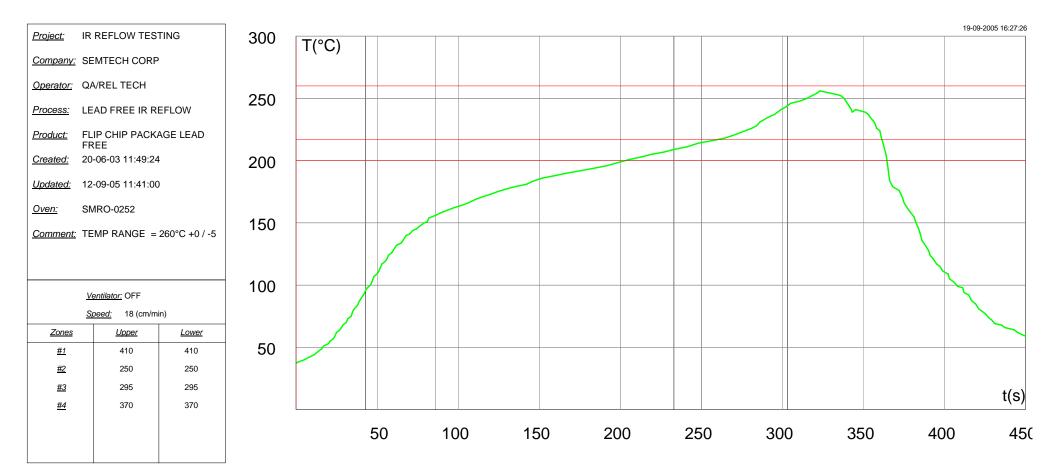

|                    |           |              | t=[0s-450s] | Time above 200°C<br>Reached at - Duration     |     |             | Time above 217°C<br>Reached at - Duration |        |       | Time above 260°C<br>Reached at - Duration       |     |   | Max. Slope, T<200°C                                                                  |    |                               |        |          |   |
|--------------------|-----------|--------------|-------------|-----------------------------------------------|-----|-------------|-------------------------------------------|--------|-------|-------------------------------------------------|-----|---|--------------------------------------------------------------------------------------|----|-------------------------------|--------|----------|---|
| Name - Probe Nr.   | Temp.     | Re           | Reached at  |                                               |     |             |                                           |        |       |                                                 |     |   | Slope - Reached at - Duration                                                        |    | Slope - Reached at - Duration |        |          |   |
| 3352-3-1<br>Curve1 | 257       |              | 326.88      | 206.48                                        |     | 158.66      | 263.80                                    | 5      | 98.46 |                                                 |     |   | 4.00                                                                                 | 35 | 1                             | -10.00 | 365      | 1 |
| Guiver             | 207       |              | 020.00      | 200.10                                        |     | 100.00      | 200.00                                    | ,<br>, | 00.10 |                                                 |     |   | 1.00                                                                                 | 00 |                               | 10.00  | 000      |   |
|                    |           |              |             |                                               |     |             |                                           |        |       |                                                 |     |   |                                                                                      |    |                               |        |          |   |
|                    |           |              |             |                                               |     |             |                                           |        |       |                                                 |     |   |                                                                                      |    |                               |        |          |   |
|                    |           |              |             |                                               |     |             |                                           |        |       |                                                 |     |   |                                                                                      |    |                               |        |          |   |
|                    |           |              |             |                                               |     |             |                                           |        |       |                                                 |     |   |                                                                                      |    |                               |        |          |   |
|                    |           |              |             |                                               |     |             |                                           |        |       |                                                 |     |   |                                                                                      |    |                               |        |          |   |
|                    |           |              |             |                                               |     |             |                                           |        |       |                                                 |     |   |                                                                                      |    |                               |        |          |   |
|                    |           |              | Ole T       | [00000 0470                                   |     | May Slape T |                                           |        |       |                                                 |     |   | May Slapa Ta 260°C                                                                   |    |                               |        |          |   |
|                    | Slope - R | Reached at - |             | 200°C-217°C]<br>Slope - Reached at - Duration |     |             | Slope - Reached at - Duration             |        |       | =[217°C-260°C]<br>Slope - Reached at - Duration |     |   | Max. Slope, T>260°C<br>Slope - Reached at - Duration J Slope - Reached at - Duration |    |                               |        | Duration |   |
|                    |           |              |             |                                               |     |             |                                           |        |       |                                                 |     |   |                                                                                      |    |                               |        |          |   |
|                    | 0.33      | 204          | 6           | -10.00                                        | 364 | 1           | 0.88                                      | 286    | 8     | -6.00                                           | 361 | 1 |                                                                                      |    |                               |        |          |   |
|                    |           |              |             |                                               |     |             |                                           |        |       |                                                 |     |   |                                                                                      |    |                               |        |          |   |
|                    |           |              |             |                                               |     |             |                                           |        |       |                                                 |     |   |                                                                                      |    |                               |        |          |   |
|                    |           |              |             |                                               |     |             |                                           |        |       |                                                 |     |   |                                                                                      |    |                               |        |          |   |
|                    |           |              |             |                                               |     |             |                                           |        |       |                                                 |     |   |                                                                                      |    |                               |        |          |   |
|                    |           |              |             |                                               |     |             |                                           |        |       |                                                 |     |   |                                                                                      |    |                               |        |          |   |
|                    |           |              |             |                                               |     |             |                                           |        |       |                                                 |     |   |                                                                                      |    |                               |        |          |   |
|                    | 1         |              |             | 1                                             |     |             |                                           |        |       | 1                                               |     |   | 1                                                                                    |    |                               | 1      |          |   |