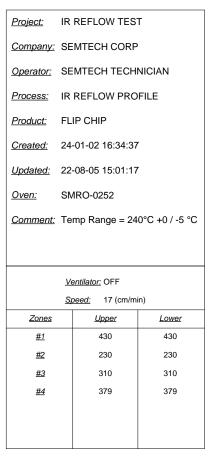

|                  | Max. Temp. |     |            | Time above 150°C                               |                 |         | Time above 183°C                                |        |       | Time above 240°C                                |   |                                            | Max. Slope, T<150°C           |   |                                          |                               |          |  |
|------------------|------------|-----|------------|------------------------------------------------|-----------------|---------|-------------------------------------------------|--------|-------|-------------------------------------------------|---|--------------------------------------------|-------------------------------|---|------------------------------------------|-------------------------------|----------|--|
| Name - Probe Nr. | Temp.      | Rea | Reached at | Reached                                        | d at - Duration | Rea     | Reached at - Duration                           |        |       | Reached at - Duration                           |   |                                            | Slope - Reached at - Duration |   |                                          | Slope - Reached at - Duration |          |  |
| 2713-C-3         |            |     |            |                                                |                 |         |                                                 |        |       |                                                 |   |                                            |                               |   |                                          |                               |          |  |
| Curve1           | 235        | 3   | 45.51      | 145.95                                         | 249.00          | 249.6   | 60                                              | 138.80 |       |                                                 |   | 2.50                                       | 28                            | 2 | -7.00                                    | 398                           | 1        |  |
|                  | Slope - Re |     |            | [150°C-183°C]<br>Slope - Reached at - Duration |                 | Slope - | Max. Slope, T=<br>Slope - Reached at - Duration |        |       | =[183°C-240°C]<br>Slope - Reached at - Duration |   | Max. Slop<br>Slope - Reached at - Duration |                               |   | e, T>240°C<br>Slope - Reached at - Durat |                               | Duration |  |
|                  | 0.50       | 212 | 14         | -9.00                                          | 394 1           | 2.00    | 309                                             | 1      | -6.00 | 387                                             | 1 |                                            |                               |   |                                          |                               |          |  |
|                  |            |     |            |                                                |                 |         |                                                 |        |       |                                                 |   |                                            |                               |   |                                          |                               |          |  |
|                  |            |     |            |                                                |                 |         |                                                 |        |       |                                                 |   |                                            |                               |   |                                          |                               |          |  |