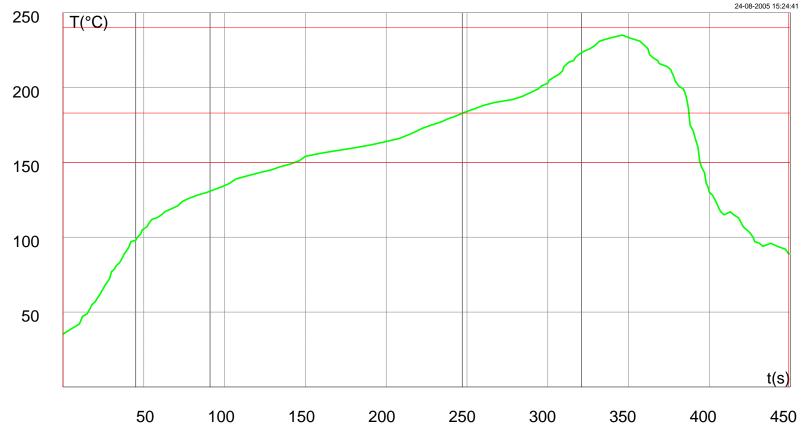

|                  | Max. Temp. |     |            | Time above 150°C                               |                 |         | Time above 183°C                                |        |       | Time above 240°C                                |   |                                            | Max. Slope, T<150°C           |   |                                          |                               |          |  |
|------------------|------------|-----|------------|------------------------------------------------|-----------------|---------|-------------------------------------------------|--------|-------|-------------------------------------------------|---|--------------------------------------------|-------------------------------|---|------------------------------------------|-------------------------------|----------|--|
| Name - Probe Nr. | Temp.      | Rea | Reached at | Reached                                        | d at - Duration | Rea     | Reached at - Duration                           |        |       | Reached at - Duration                           |   |                                            | Slope - Reached at - Duration |   |                                          | Slope - Reached at - Duration |          |  |
| 2713-C-3         |            |     |            |                                                |                 |         |                                                 |        |       |                                                 |   |                                            |                               |   |                                          |                               |          |  |
| Curve1           | 235        | 3   | 45.51      | 145.95                                         | 249.00          | 249.6   | 60                                              | 138.80 |       |                                                 |   | 2.50                                       | 28                            | 2 | -7.00                                    | 398                           | 1        |  |
|                  | Slope - Re |     |            | [150°C-183°C]<br>Slope - Reached at - Duration |                 | Slope - | Max. Slope, T=<br>Slope - Reached at - Duration |        |       | =[183°C-240°C]<br>Slope - Reached at - Duration |   | Max. Slop<br>Slope - Reached at - Duration |                               |   | e, T>240°C<br>Slope - Reached at - Durat |                               | Duration |  |
|                  | 0.50       | 212 | 14         | -9.00                                          | 394 1           | 2.00    | 309                                             | 1      | -6.00 | 387                                             | 1 |                                            |                               |   |                                          |                               |          |  |
|                  |            |     |            |                                                |                 |         |                                                 |        |       |                                                 |   |                                            |                               |   |                                          |                               |          |  |
|                  |            |     |            |                                                |                 |         |                                                 |        |       |                                                 |   |                                            |                               |   |                                          |                               |          |  |